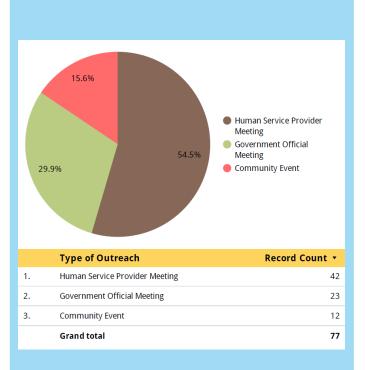

# **Outreach Statistics**

|    | Region •                                    | Record Count | Number of Officials Met with (for Human<br>Service or Govern Meetings) | Number of Attendees (for<br>Community Events) |
|----|---------------------------------------------|--------------|------------------------------------------------------------------------|-----------------------------------------------|
| 1. | Central (Maricopa)                          | 21           | 80                                                                     | 525                                           |
| 2. | Northern                                    | 29           | 185                                                                    | 225                                           |
| 3. | Southern                                    | 27           | 111                                                                    | 1,725                                         |
|    | Grand total                                 | 77           | 376                                                                    | 2,475                                         |
|    |                                             |              |                                                                        |                                               |
|    |                                             |              |                                                                        |                                               |
|    | Type of Outreach 🔺                          | Record Count | Number of Officials Met with (for Human<br>Service or Govern Meetings) | Number of Attendees (for<br>Community Events) |
| 1. | Type of Outreach - Community Event          | Record Count |                                                                        |                                               |
| 1. | •                                           |              | Service or Govern Meetings)                                            | Community Events)                             |
| -  | Community Event                             | 12           | Service or Govern Meetings) 16                                         | Community Events)  2,430                      |
| 2. | Community Event Government Official Meeting | 12           | Service or Govern Meetings)  16  229                                   | Community Events)  2,430  0                   |
| 2. | Community Event Government Official Meeting | 12           | Service or Govern Meetings)  16  229                                   | Community Events)  2,430  0                   |