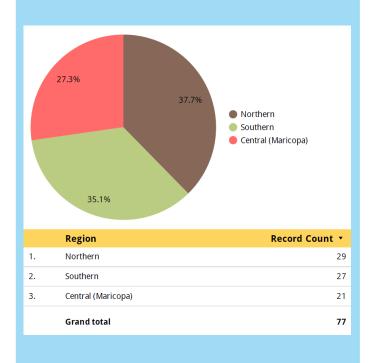

# **Outreach Statistics**

|    | Region •                                    | Record Count | Number of Officials Met with (for Human<br>Service or Govern Meetings) | Number of Attendees (for<br>Community Events) |
|----|---------------------------------------------|--------------|------------------------------------------------------------------------|-----------------------------------------------|
| 1. | Central (Maricopa)                          | 21           | 80                                                                     | 525                                           |
| 2. | Northern                                    | 29           | 185                                                                    | 225                                           |
| 3. | Southern                                    | 27           | 111                                                                    | 1,725                                         |
|    | Grand total                                 | 77           | 376                                                                    | 2,475                                         |
|    |                                             |              |                                                                        |                                               |
|    |                                             |              |                                                                        |                                               |
|    | Type of Outreach 🔺                          | Record Count | Number of Officials Met with (for Human<br>Service or Govern Meetings) | Number of Attendees (for<br>Community Events) |
| 1. | Type of Outreach - Community Event          | Record Count |                                                                        |                                               |
| 1. | •                                           |              | Service or Govern Meetings)                                            | Community Events)                             |
| -  | Community Event                             | 12           | Service or Govern Meetings) 16                                         | Community Events)  2,430                      |
| 2. | Community Event Government Official Meeting | 12           | Service or Govern Meetings)  16  229                                   | Community Events)  2,430  0                   |
| 2. | Community Event Government Official Meeting | 12           | Service or Govern Meetings)  16  229                                   | Community Events)  2,430  0                   |