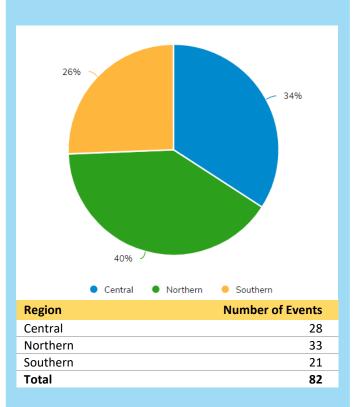

# **Outreach Statistics**

| Region   | Number of Events | Number of Officials (Human<br>Services or Government) | Number of Attendees (Community Events) |
|----------|------------------|-------------------------------------------------------|----------------------------------------|
| Central  | 28               | 80                                                    | 2982                                   |
| Northern | 33               | 250                                                   | 76                                     |
| Southern | 21               | 147                                                   | 1930                                   |
| Total    | 82               | 477                                                   | 4988                                   |