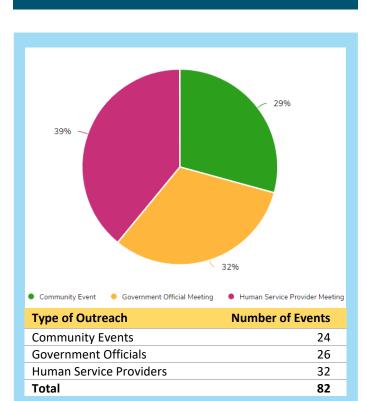

| Type of Outreach       | Number of Events | Number of Officials (Human<br>Services or Government) | Number of Attendees<br>(Community Events) |
|------------------------|------------------|-------------------------------------------------------|-------------------------------------------|
| Community Event        | 24               | 4                                                     | 3773                                      |
| Government Meeting     | 26               | 377                                                   | 1137                                      |
| Human Service Provider | 32               | 96                                                    | 78                                        |
| Total                  | 82               | 477                                                   | 4988                                      |